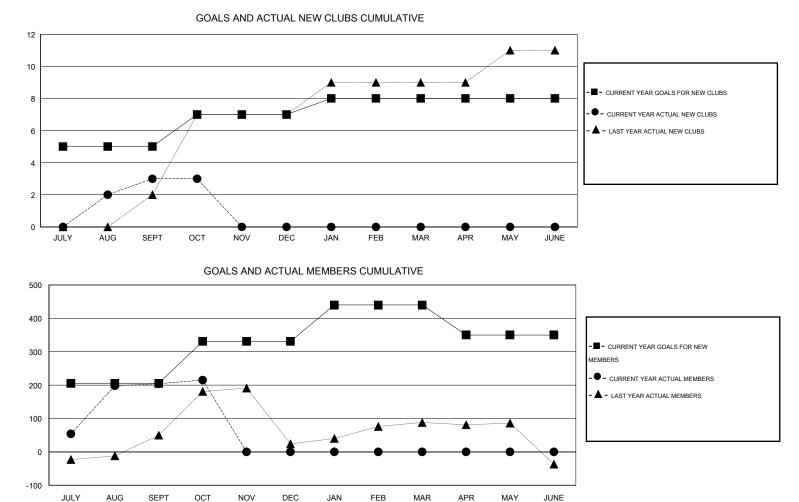

## GMT: Mahesh Pasqual

GMT CA 6

|                             |                  | Clubs             |                  |                  | Members                      |                    |                                     |                    |                  |  |
|-----------------------------|------------------|-------------------|------------------|------------------|------------------------------|--------------------|-------------------------------------|--------------------|------------------|--|
|                             | RESU             | LTS FOR 2015-2016 | i                |                  | RESULTS FOR 2015-2016        |                    |                                     |                    |                  |  |
| QUARTER                     | NEW CLUB<br>GOAL | NEW CLUBS         | DROPPED<br>CLUBS | NET<br>GAIN/LOSS | QUARTER                      | NEW MEMBER<br>GOAL | CHARTER AND<br>NEW MEMBERS<br>ADDED | DROPPED<br>MEMBERS | NET<br>GAIN/LOSS |  |
| JULY/AUG/SEPT               | 5<br>2           | 3<br>0            | 1<br>0           | 2<br>0           | JULY/AUG/SEPT<br>OCT/NOV/DEC | 205<br>126         | 309<br>15                           | 105<br>4           | 204<br>11        |  |
| JAN/FEB/MAR<br>APR/MAY/JUNE | 1<br>0           | 0<br>0            | 0<br>0           | 0                | JAN/FEB/MAR<br>APR/MAY/JUNE  | 109<br>-90         | 0<br>0                              | 0<br>0             | 0<br>0           |  |